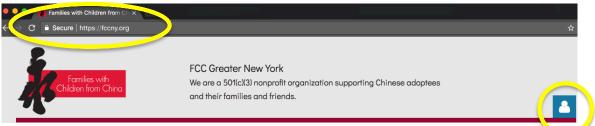

- 1. In your web browser type in **fccny.org** to go to our secure site.
- 2. Once the page has loaded, in the Upper Right, click the **profile icon**.
  - a. Please note if you have never logged into the new website as of 2015, the password from the old site does not work. Please click "Forgot password".
  - b. If you forgot your password click "Forgot password".
  - c. You will be prompted to enter your email.
  - d. The system will send you an email with a link to reset.
- 3. Once logged in, click the profile icon again and "View profile".
- 4. Once on your Profile page, among other things, you can:
  - a. **Edit Profile** ie: update your email. It is important that you keep an up to date email as that is our primary means of communication with you. You can also update your mailing address and phone number.
  - b. **Renew** your membership.
  - c. **Add members** ie: your children. This helps us determine what types of age appropriate programs would benefit members.